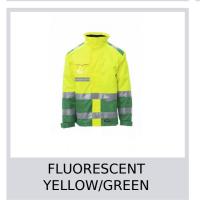

## **HISPEED**

000347-0091

Men's two-tone, high-visibility jacket with 3M stripes, plastic zip with metal pull with flap and Velcro, foldaway hood, elasticated adjustable cuffs, two concealed front pockets, one breast pocket with badge holder. Padded, fleece inside collar, inner pocket, heat taped seams.

**Composition:** 100% POLYESTER **Appearance:** OXFORD 300D

Weight: 190 GR/MQ

Sizes:

Packaging: 1/5

MADE IN: MADE IN CHINA HS CODE: 62019300