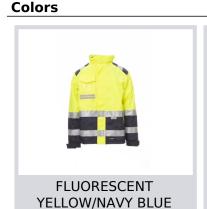

| 34 | 35 | 36  | 38  | 39      | 41  | 42  | 44  | 46      | 47   | 49    | 50    | 52    | 53    | 55  | 56  | 58  | 59    |
| ( <b>D</b> ) - cm   | 82      | 82    | 84 | 84 | 85  | 85  | 86      | 86  | 87  | 87  | 88      | 88   | 88    | 88    | 88    | 88    | 89  | 89  | 89  | 89    |
| ( <b>D</b> ) - in   | 32      | 32    | 33 | 33 | 33  | 33  | 33      | 33  | 34  | 34  | 34      | 34   | 34    | 34    | 34    | 34    | 35  | 35  | 35  | 35    |
| (E) - cm            | 170/181 |       |    |    |     |     | 175/187 |     |     |     | 175/189 |      |       |       |       |       |     |     |     |       |
| (E) - in            | 67/71   |       |    |    |     |     | 69/73   |     |     |     | 69/75   |      |       |       |       |       |     |     |     |       |









## **Washing instructions**













## Certifications