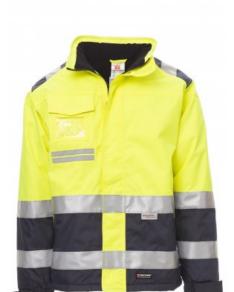

## **HISPEED**

000347-0091

Men's two-tone, high-visibility jacket with 3M stripes, plastic zip with metal pull with flap and Velcro, foldaway hood, elasticated adjustable cuffs, two concealed front pockets, one breast pocket with badge holder. Padded, fleece inside collar, inner pocket, heat taped seams.

**Composition:** 100% POLYESTER **Appearance:** OXFORD 300D

Weight: 190 GR/MQ

Sizes:

Packaging: 1/5

MADE IN: MADE IN CHINA HS CODE: 62019300