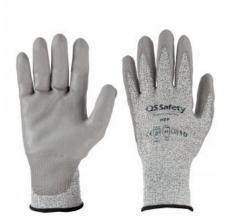

# **HDP**

001374-0175

Heavy-duty 13G polyethylene gloves, ventilated back, knit cuff, polyurethane coated - Features: sturdy - Strengths: comfort, grip, sensitive, precision, resistant to cuts - Areas of application: handling and assembly of cutting, dry or slightly oily items

**Composition:** 100% POLYETHYLENE **Appearance:** PU COATED NYLON

Sizes:

Packaging: 12/144

MADE IN: MADE IN CHINA HS CODE: 61169300