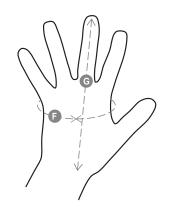

### **Size Guide**

| Taglie Internazionali    | XS     | S      | М      | L    | XL   | XXL  |
|--------------------------|--------|--------|--------|------|------|------|
| Taglie Numeriche         | 6      | 7      | 8      | 9    | 10   | 11   |
| ( <b>F</b> ) - <i>cm</i> | 15,2   | 17,8   | 20,3   | 22,9 | 25,4 | 27,9 |
| ( <b>F</b> ) - <i>in</i> | 6      | 7      | 8      | 9    | 10   | 11   |
| ( <b>G</b> ) - <i>cm</i> | 16     | 17,1   | 18,2   | 19,2 | 20,4 | 21,5 |
| ( <b>G</b> ) - in        | 6-61/2 | 61/2-7 | 7-71/2 | 71/2 | 8    | 81/2 |