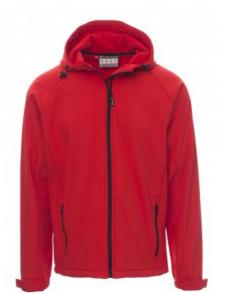

## GALE 001044-0355

WP/MM 8000 MVP/GR 3000 Men's comfort-fit jacket with raglan sleeves, shaped hood with two seams and drawstring, long taped zip, adjustable cuffs with Velcro fastening, two outer pockets with zip.

**Composition:** 100% POLYESTER Appearance: SOFT SHELL MECHANICAL STRETCH Weight: 320 GR/MQ Sizes: Packaging: 1/10

MADE IN: MADE IN CHINA HS CODE: 62019300

67/71