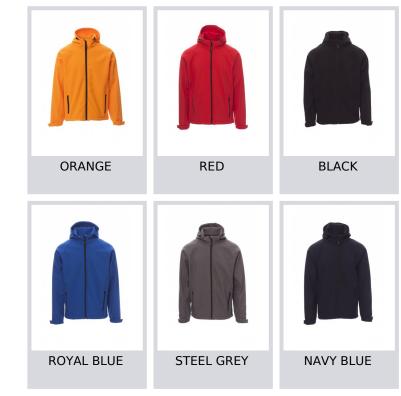

## GALE 001044-0355

WP/MM 8000 MVP/GR 3000 Men's comfort-fit jacket with raglan sleeves, shaped hood with two seams and drawstring, long taped zip, adjustable cuffs with Velcro fastening, two outer pockets with zip.

**Composition:** 100% POLYESTER Appearance: SOFT SHELL MECHANICAL STRETCH Weight: 320 GR/MQ Sizes: Packaging: 1/10

MADE IN: MADE IN CHINA HS CODE: 62019300

67/71