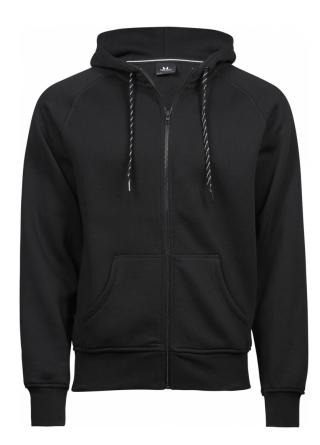

## FASHION FULL ZIP HOOD

Style 5435

A full-zipped fashion hoodie with a shaped fit. The contrast strings and neckband adds a stylish touch to the hoodie, which features elastic cuffs and waistband.