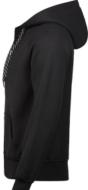

## FASHION FULL ZIP HOOD

Style 5435

A full-zipped fashion hoodie with a shaped fit. The contrast strings and neckband adds a stylish touch to the hoodie, which features elastic cuffs and waistband.