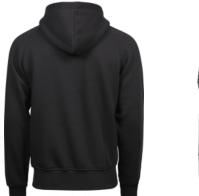

## FASHION FULL ZIP HOOD

Style 5435

A full-zipped fashion hoodie with a shaped fit. The contrast strings and neckband adds a stylish touch to the hoodie, which features elastic cuffs and waistband.