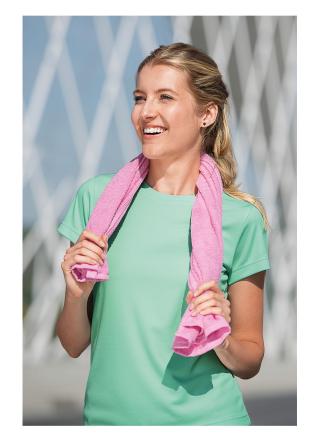

## 140 Fantasy

T-shirt Ladies

#### Interlock pique, 100 % polyester

- quick-drying fabric
- slight fit cut with side seams
- narrow neckline hem of shell fabric
- inner back neckline with a shell fabric tape
- fixing shoulder seams
- ideal for sport and leisure activities
- suitable for sublimation (light colours)
- you can find the ended colour 40 under product nr. X40 in the SALE section
- •
- •
- •