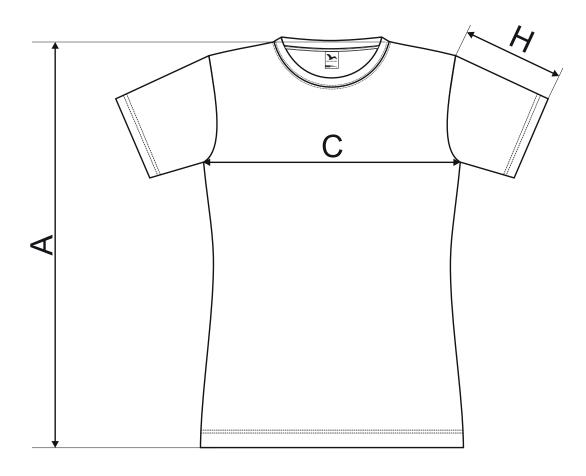

### SIZE SPECIFICATION [cm]

| size | XS | S  | М  | L    | XL | 2XL |  |
|------|----|----|----|------|----|-----|--|
| Α    | 60 | 62 | 64 | 66,5 | 69 | 72  |  |
| С    | 39 | 43 | 47 | 51   | 54 | 58  |  |
| н    | 13 | 14 | 15 | 16   | 17 | 18  |  |

All size specifications listed are in cm. Accepted tolerance of up to  $\pm$  5%.