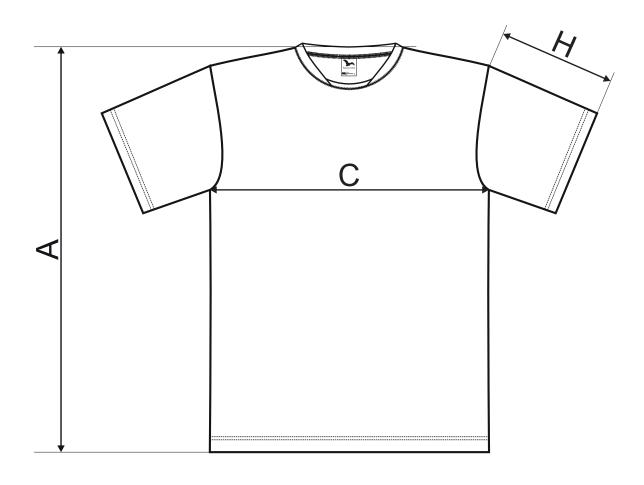

## SIZE SPECIFICATION [cm]

| size | XS | S  | М  | L  | XL | 2XL        | 3XL        |
|------|----|----|----|----|----|------------|------------|
| Α    | 69 | 70 | 72 | 74 | 76 | <b>7</b> 8 | <b>7</b> 8 |
| С    | 43 | 45 | 49 | 53 | 57 | 61         | 67         |
| Н    | 18 | 19 | 20 | 21 | 22 | 23         | 24         |

All size specifications listed are in cm. Accepted tolerance of up to  $\pm$  5%.