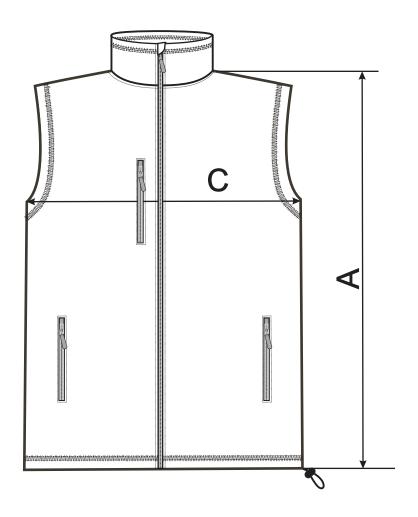

## **SIZE SPECIFICATION [cm]**

| size | XS | S  | М  | L  | XL | 2XL | 3XL |
|------|----|----|----|----|----|-----|-----|
| A    | 63 | 65 | 67 | 69 | 71 | 73  | 74  |
| С    | 44 | 48 | 52 | 56 | 60 | 65  | 71  |

All size specifications listed are in cm. Accepted tolerance of up to  $\pm$  5%.