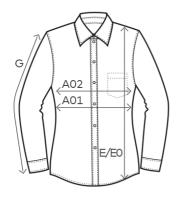

## measurement table (cm)

|     | XS | S  | Ň  | Ĺ  | XL | XXL | XXXL |
|-----|----|----|----|----|----|-----|------|
| A01 | 44 | 47 | 50 | 54 | 58 | 62  | 68   |
| Е   | 64 | 66 | 68 | 70 | 72 | 74  | 76   |
| G   | 60 | 61 | 62 | 63 | 64 | 65  | 66   |

- A01 1/2 CHEST
- E BODY LENGTH
- G SLEEVE LENGTH