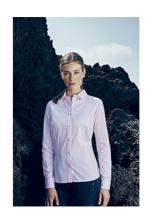

## 6915 Women's Oxford Shirt LS

### product description

Longsleeve shirt, kent-collar, button panel with tone-in-tone buttons, double back yoke, curved hem, neutral size label, adjustable 2-button cuff (barrel cuff), sleeve placket with button, separate chest pocket, darts front and back, easy-care mixed fabric,oxford easy care finishing, wash 60° C, spare buttons, 60 % cotton, 40 % polyester, 125 g/m<sup>2</sup>, XS-XXXL. Classical single packing.

#### short description

Classic oxford longsleeve mixed fabric shirt with reinforced kent collar and button panel with tone-intone buttons as well as a separate chest pocket and spare button. The specific features of this shirt: easy care mixed fabric, darts front and back, double back yoke, curved hem, produced of combed cotton with polyester. The shirt has a modern cut. Classical single packing.