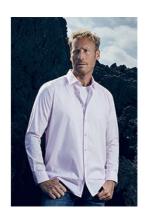

### product description

Longsleeve shirt, kent-collar, button panel with tone-in-tone buttons, double back yoke, curved hem, neutral size label, adjustable 2-button cuff (barrel cuff), sleeve placket with button, separate chest pocket, easy-care mixed fabric, oxford, easy care finishing, wash 60° C, spare buttons, 60 % cotton, 40% polyester, 125 g/m², S- 5XL. Classical single packing.

### short description

Classic oxford longsleeve mixed fabric shirt with reinforced kent collar and button panel with tone-intone buttons as well as a separate chest pocket and spare button. The specific features of this shirt: easy care mixed fabric, double back yoke, curved hem, produced of combed cotton with polyester. The shirt has a modern cut. Classical single packing.