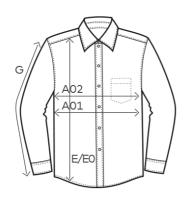

### product description

Longsleeve shirt, kent-collar, button panel with tone-in-tone buttons, double back yoke, curved hem, neutral size label, adjustable 2-button cuff (barrel cuff), sleeve placket with button, separate chest pocket, easy-care mixed fabric, oxford, easy care finishing, wash 60° C, spare buttons, 60 % cotton, 40% polyester, 125 g/m², S- 5XL. Classical single packing.

### short description

Classic oxford longsleeve mixed fabric shirt with reinforced kent collar and button panel with tone-intone buttons as well as a separate chest pocket and spare button. The specific features of this shirt: easy care mixed fabric, double back yoke, curved hem, produced of combed cotton with polyester. The shirt has a modern cut. Classical single packing.