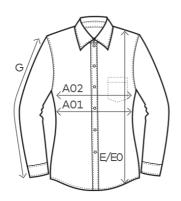

### measurement table (cm)

|     | XS | S  | М  | L  | XL | XXL | XXXL |
|-----|----|----|----|----|----|-----|------|
| A01 | 44 | 47 | 50 | 54 | 58 | 62  | 68   |
| Е   | 64 | 66 | 68 | 70 | 72 | 74  | 76   |
| G   | 60 | 61 | 62 | 63 | 64 | 65  | 66   |

A01 1/2 CHEST

E BODY LENGTH

G SLEEVE LENGTH