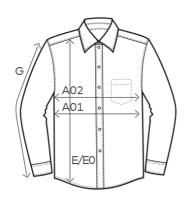

### measurement table (cm)

|     | S     | М    | L     | XL    | XXL   | XXXL  | 4XL  | 5XL   |
|-----|-------|------|-------|-------|-------|-------|------|-------|
| _A  | 37,38 | 39,4 | 41,42 | 43,44 | 45,46 | 47,48 | 49,5 | 51,52 |
| A01 | 53    | 56   | 60    | 64    | 68    | 72    | 78   | 84    |
| Ε   | 77    | 79   | 81    | 83    | 86    | 89    | 92   | 95    |
| G   | 63    | 64   | 65    | 66    | 67    | 68    | 69   | 70    |

\_A COLLAR WIDE SIDE

A01 1/2 CHEST

E BODY LENGTH

G SLEEVE LENGTH