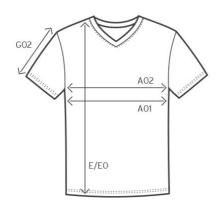

### measurement table (cm)

|     | XS | S  | M  | L  | XL | XXL | XXXL |
|-----|----|----|----|----|----|-----|------|
| A02 | 37 | 40 | 43 | 46 | 49 | 53  | 58   |
| Ε   | 60 | 62 | 64 | 66 | 68 | 70  | 72   |
| G02 | 13 | 14 | 15 | 16 | 17 | 18  | 20   |

A02 1/2 CHEST E BODY LENGTH G02 SLEEVE LENGTH