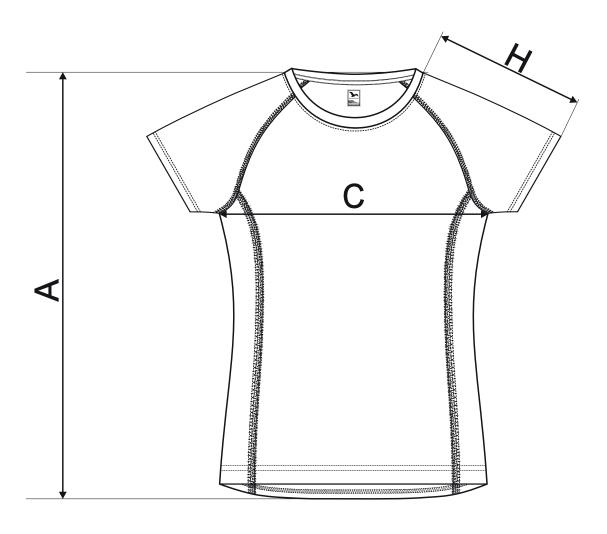

### **SIZE SPECIFICATION [cm]**

| size | XS | S    | М  | L    | XL | 2XL  |  |
|------|----|------|----|------|----|------|--|
| A    | 61 | 63   | 65 | 67   | 69 | 71   |  |
| С    | 38 | 42   | 46 | 50   | 55 | 61   |  |
| Н    | 22 | 23,5 | 25 | 26,5 | 28 | 29,5 |  |

All size specifications listed are in cm. Accepted tolerance of up to  $\pm$  5%.