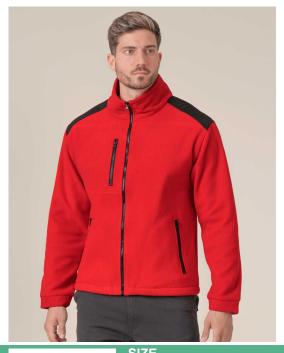

## **POLAR FLEECE 340**

Polar fleece for men, with full zip, reinforcement on shoulders and elbows, side pockets and zip pocket on the left side of the chest, elastic cuffs and drawstring with stoppers, 100% polyester. Micropolar antipilin finish to prevent the appearance of "pills". Ideal for outdoor work, mountain or outdoor activities because it provides good protection against the cold. Available in 6 colors from size XS to 5XL. Available only for some markets.

## Details:

- Full zip.
- 2 side pockets.
- 1 zipped chest pocket.
- Pill-resistant.
- Hem with adjustable draw cord and stopper.
- Elastic cuffs
- Reinforced patches on shoulders and elbows.
- 340 g/m² approx.
- 100% Polyester