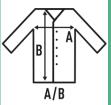

100% Polyester. Weight: 340 g/m² approx.

5XL

34.3"

| SIZE   |       |       |       |       |       |       |       |       |
|--------|-------|-------|-------|-------|-------|-------|-------|-------|
| EU     | XS    | S     | M     | L     | XL    | XXL   | 3XL   | 4XL   |
| Width  | 50 cm | 53 cm | 56 cm | 59 cm | 62 cm | 65 cm | 68 cm | 71 cr |
|        | 19.7" | 20.9" | 22"   | 23.2" | 24.4" | 25.6" | 26.8" | 28"   |
| Length | 67 cm | 69 cm | 71 cm | 73 cm | 75 cm | 78 cm | 81 cm | 84 cr |
|        | 26.4" | 27.2" | 28"   | 28.7" | 29.5" | 30.7" | 31.9" | 33.1  |