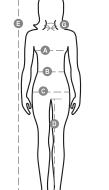

## Size Guide

| International Sizes      | XS    |         | S     |       | M    |      | L     |         | XL  |     | XXL |     | 3XL |     |
|--------------------------|-------|---------|-------|-------|------|------|-------|---------|-----|-----|-----|-----|-----|-----|
| IT                       | 34    | 36      | 38    | 40    | 42   | 44   | 46    | 48      | 50  | 52  | 54  | 56  | 58  | 60  |
| FR - ES                  | 30    | 32      | 34    | 36    | 38   | 40   | 42    | 44      | 46  | 48  | 50  | 52  | 54  | 56  |
| DE                       | 28    | 30      | 32    | 34    | 36   | 38   | 40    | 42      | 44  | 46  | 48  | 50  | 52  | 54  |
| UK                       | 2     | 4       | 6     | 8     | 10   | 12   | 14    | 16      | 18  | 20  | 22  | 24  | 26  | 28  |
| ( <b>G</b> ) - <i>cm</i> | 36    | 36      | 37    | 37    | 38,5 | 38,5 | 39,5  | 39,5    | 41  | 41  | 42  | 42  | 43  | 43  |
| ( <b>G</b> ) - in        | 14    | 14      | 141/2 | 141⁄2 | 15   | 15   | 15½   | 151/2   | 16  | 16  | 16½ | 16½ | 17  | 17  |
| ( <b>A</b> ) - <i>cm</i> | 72    | 76      | 80    | 84    | 88   | 92   | 96    | 100     | 104 | 108 | 112 | 116 | 120 | 124 |
| ( <b>A</b> ) - in        | 28    | 30      | 31    | 33    | 35   | 36   | 37    | 39      | 41  | 42  | 44  | 45  | 47  | 48  |
| ( <b>B</b> ) - <i>cm</i> | 54    | 58      | 62    | 66    | 70   | 74   | 76    | 80      | 84  | 88  | 92  | 96  | 100 | 104 |
| ( <b>B</b> ) - in        | 21    | 23      | 24    | 26    | 27   | 29   | 30    | 31      | 33  | 35  | 36  | 38  | 39  | 41  |
| ( <b>C</b> ) - <i>cm</i> | 80    | 84      | 88    | 92    | 96   | 100  | 104   | 108     | 112 | 116 | 120 | 124 | 128 | 132 |
| ( <b>C</b> ) - in        | 31    | 33      | 35    | 36    | 38   | 39   | 41    | 42      | 44  | 45  | 47  | 48  | 50  | 51  |
| ( <b>D</b> ) - <i>cm</i> | 81    | 81      | 82    | 82    | 82   | 82   | 83    | 83      | 84  | 84  | 84  | 84  | 85  | 85  |
| ( <b>D</b> ) - in        | 32    | 32      | 32    | 32    | 32   | 32   | 32    | 32      | 33  | 33  | 33  | 33  | 34  | 34  |
| (E) - <i>cm</i>          |       | 160/175 |       |       |      |      |       | 168/185 |     |     |     |     |     |     |
| ( <b>E</b> ) - <i>in</i> | 63/69 |         |       |       |      |      | 66/73 |         |     |     |     |     |     |     |