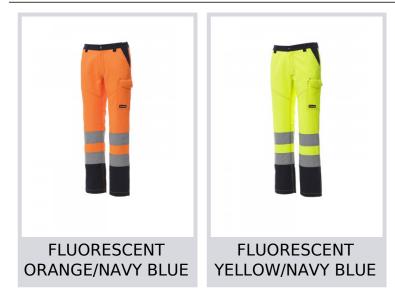

## **CHARTER LADY** 001461-0336

Women's high visibility, two-tone all-season trousers with reflective stripes, side elastic bands and waist belt loops. Zip fastening with plastic button, two classic front pockets, one LOCK SYSTEM side pocket, a tape measure pocket, two back pockets, one open and one with flap and Velcro. Contrasting stitching, triple seam crotch and inner leg.