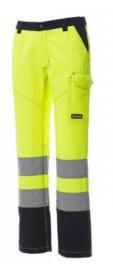

## **CHARTER LADY** 001461-0336

Women's high visibility, two-tone all-season trousers with reflective stripes, side elastic bands and waist belt loops. Zip fastening with plastic button, two classic front pockets, one LOCK SYSTEM side pocket, a tape measure pocket, two back pockets, one open and one with flap and Velcro. Contrasting stitching, triple seam crotch and inner leg.