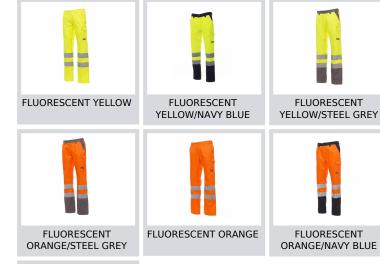

| 82    | 84 | 84 | 85  | 85    | 86      | 86  | 87  | 87  | 88    | 88      | 88    | 88    | 88    | 88  | 89  | 89  | 89    | 89    |      | 1  | . 11         | 1   |
| ( <b>D</b> ) - in        | 32      | 32    | 33 | 33 | 33  | 33    | 33      | 33  | 34  | 34  | 34    | 34      | 34    | 34    | 34    | 34  | 35  | 35  | 35    | 35    |      | 1  | \/\\/        | [   |
| ( <b>E</b> ) - <i>cm</i> | 170/181 |       |    |    |     |       | 175/187 |     |     |     |       | 175/189 |       |       |       |     |     |     |       |       |      |    | ) [ ] [      |     |
| (E) - <i>in</i>          | 67/71   |       |    |    |     |       | 69/73   |     |     |     | 69/75 |         |       |       |       |     |     |     |       |       | L    | {  | SL           | ٤   |





Colors

Washing instructions