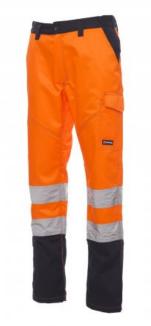

## **CHARTER**

000946-0336

Men's high visibility, two-tone all-season trousers with reflective stripes, side elastic and waist belt loops. Zip fastening with plastic button, two classic front pockets, one LOCK SYSTEM side pocket, a tape measure pocket, two back pockets, one open and one with flap and Velcro. Contrasting stitching, triple seam crotch and inner leg.