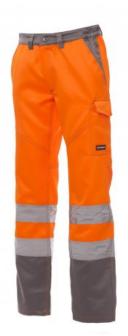

# **CHARTER/WINTER**

001018-0348

Men's high visibility, two-tone winter trousers with reflective stripes, side elastic and waist belt loops. Zip fastening with plastic button, two classic front pockets, one LOCK SYSTEM side pocket, a tape measure pocket, two back pockets, one open and one with flap and Velcro. Contrasting stitching, triple seam crotch and inner leg.

**Composition:** 80% POLYESTER + 20% COTTON **Appearance: SATIN MOLESKIN 20%COTTON** 

Weight: 295 GR/MQ

Sizes:

Packaging: 1/20

MADE IN: MADE IN CHINA **HS CODE:** 62034311