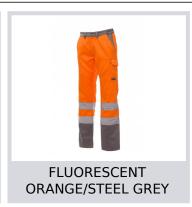

# **CHARTER/WINTER**

001018-0348

Men's high visibility, two-tone winter trousers with reflective stripes, side elastic and waist belt loops. Zip fastening with plastic button, two classic front pockets, one LOCK SYSTEM side pocket, a tape measure pocket, two back pockets, one open and one with flap and Velcro. Contrasting stitching, triple seam crotch and inner leg.

### Colors