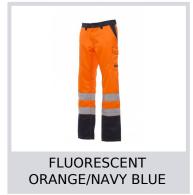

# **CHARTER/WINTER**

001018-0348

Men's high visibility, two-tone winter trousers with reflective stripes, side elastic and waist belt loops. Zip fastening with plastic button, two classic front pockets, one LOCK SYSTEM side pocket, a tape measure pocket, two back pockets, one open and one with flap and Velcro. Contrasting stitching, triple seam crotch and inner leg.

### Colors