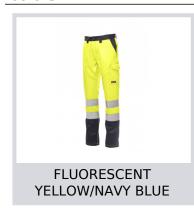

39      | 41  | 42  | 44  | 46      | 47    | 49    | 50    | 52    | 53    | 55  | 56  | 58    | 59    |
| ( <b>D</b> ) - cm   | 82      | 82    | 84 | 84 | 85  | 85  | 86      | 86  | 87  | 87  | 88      | 88    | 88    | 88    | 88    | 88    | 89  | 89  | 89    | 89    |
| ( <b>D</b> ) - in   | 32      | 32    | 33 | 33 | 33  | 33  | 33      | 33  | 34  | 34  | 34      | 34    | 34    | 34    | 34    | 34    | 35  | 35  | 35    | 35    |
| (E) - cm            | 170/181 |       |    |    |     |     | 175/187 |     |     |     | 175/189 |       |       |       |       |       |     |     |       |       |
| (E) - in            | 67/71   |       |    |    |     |     | 69/73   |     |     |     | 69/75   |       |       |       |       |       |     |     |       |       |

### Colors







## **Washing instructions**













#### **Certifications**