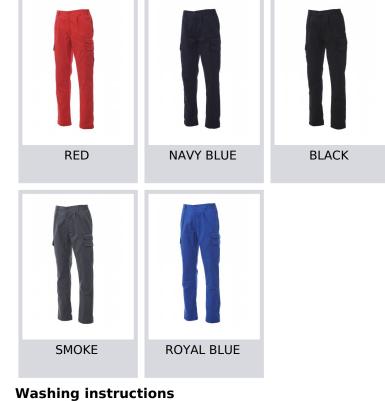

## **CARGO 2.0** 001404-0405

Multi-pocket trousers with elasticated waist and belt loops, zip and button closure. Triple seams on the crotch and inside leg, two classic front pockets, one left pocket with flap and one with securzip and covering flap, one right pocket with split flap closure for tape measure, two back pockets, one with closing flap. Composition: 65% POLYESTER + 35% COTTON Appearance: TWILL Weight: 250 GR/MQ Sizes: Packaging: 1/20