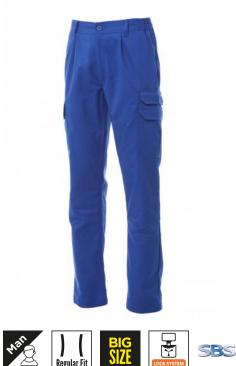

## **CARGO 2.0** 001404-0405

Multi-pocket trousers with elasticated waist and belt loops, zip and button closure. Triple seams on the crotch and inside leg, two classic front pockets, one left pocket with flap and one with securzip and covering flap, one right pocket with split flap closure for tape measure, two back pockets, one with closing flap. Composition: 65% POLYESTER + 35% COTTON Appearance: TWILL Weight: 250 GR/MQ Sizes: Packaging: 1/20