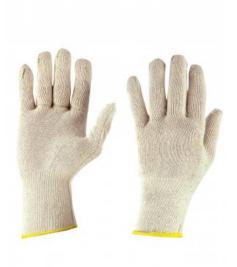

## C1002D

001185-0121

Thread 10G cotton gloves, edged knit cuff - Features: soft -

Strengths: comfort, sensitive, precision - Areas of application: light, delicate use, precision assembly and handling in dry conditions.

**Composition:** 100% COTTON

**Appearance: COTTON CONTINOUS THREAD TYPE** 

Sizes:

Packaging: 12/300

MADE IN: MADE IN INDIA HS CODE: 61169200