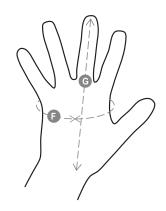

## **Size Guide**

| Taglie Internazionali    | XS     | S      | М      | L    | XL   | XXL  |
|--------------------------|--------|--------|--------|------|------|------|
| Taglie Numeriche         | 6      | 7      | 8      | 9    | 10   | 11   |
| ( <b>F</b> ) - <i>cm</i> | 15,2   | 17,8   | 20,3   | 22,9 | 25,4 | 27,9 |
| ( <b>F</b> ) - <i>in</i> | 6      | 7      | 8      | 9    | 10   | 11   |
| ( <b>G</b> ) - <i>cm</i> | 16     | 17,1   | 18,2   | 19,2 | 20,4 | 21,5 |
| ( <b>G</b> ) - in        | 6-61/2 | 61/2-7 | 7-71/2 | 71/2 | 8    | 81/2 |