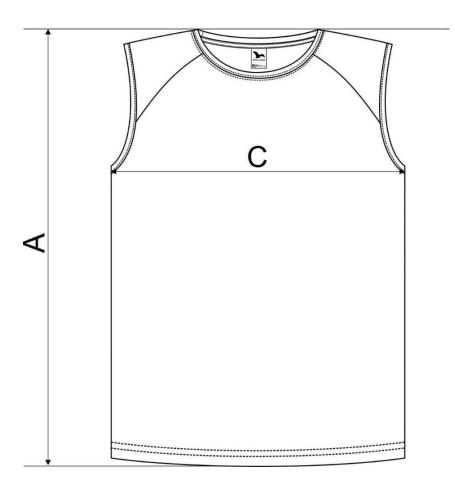

### SIZE SPECIFICATION [cm]

| size | XS | S  | М  | L  | XL | 2XL |
|------|----|----|----|----|----|-----|
| Α    | 68 | 70 | 72 | 74 | 76 | 78  |
| С    | 41 | 45 | 49 | 53 | 57 | 61  |

All size specifications listed are in cm. Accepted tolerance of up to  $\pm 5\%$ .