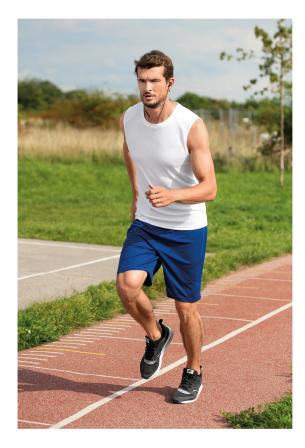

# 820 Breeze

Interlock pique, 100 % polyester

- quick-drying fabric
- ideal for sport and leisure activities
- cut with side seams
- shoulder seams forwarded to the front part
- neckline hem from shell fabric
- inner back neckline with a shell fabric tape
- armholes trimmed with shell fabric
- suitable for sublimation (light colours)

#### Grammage

150 g/m²

#### Size

XS - 2XL

#### Label

satin

#### Pieces in bag

10 pcs

#### Minimum pieces

1 pcs

#### Type of application

embroidery, screen printing, sublimation, transfer printing















## 820 Breeze ♂

### SIZE SPECIFICATION [cm]

| size | XS | S  | М  | L  | XL | 2XL |
|------|----|----|----|----|----|-----|
| Α    | 68 | 70 | 72 | 74 | 76 | 78  |
| С    | 41 | 45 | 49 | 53 | 57 | 61  |

All size specifications listed are in cm. Accepted tolerance of up to  $\pm 5\%$ .