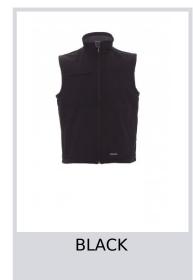

# **BERING**

000216-0053

WP/MM 8000 MVP/GR 800 Men's comfort-fit vest with long taped SBS zip, two side pockets with zip, breast pocket with foldaway badge holder, drawstring waist. Inner pocket and two zips for easier printing and embroidery on the chest and shoulders.

**Composition:** 93% POLYESTER + 7 %ELASTANE

**Appearance:** SOFT-SHELL

Weight: 330 GR/MQ

Sizes:

Packaging: 1/20

MADE IN: MADE IN CHINA

**HS CODE:** 62113390

### Colors





















# **Size Guide**

| International Sizes | XXS     |       | XS |    | S   |     | М       |     | L   |     | XL      |      | XXL   |       | 3XL   |       | 4XL |     | 5)  | XL    |
|---------------------|---------|-------|----|----|-----|-----|---------|-----|-----|-----|---------|------|-------|-------|-------|-------|-----|-----|-----|-------|
| IT - DE             | 36      | 38    | 40 | 42 | 44  | 46  | 48      | 50  | 52  | 54  | 56      | 58   | 60    | 62    | 64    | 66    | 68  | 70  | 72  | 74    |
| FR - ES             | 32      | 34    | 36 | 38 | 40  | 42  | 44      | 46  | 48  | 50  | 52      | 54   | 56    | 58    | 60    | 62    | 64  | 66  | 68  | 70    |
| UK                  | 29      | 30    | 31 | 33 | 34  | 36  | 38      | 39  | 41  | 42  | 44