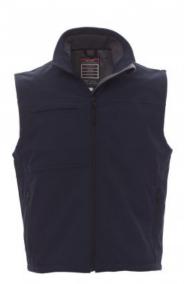

# **BERING**

000216-0053

WP/MM 8000 MVP/GR 800 Men's comfort-fit vest with long taped SBS zip, two side pockets with zip, breast pocket with foldaway badge holder, drawstring waist. Inner pocket and two zips for easier printing and embroidery on the chest and shoulders.

**Composition:** 93% POLYESTER + 7 %ELASTANE

**Appearance:** SOFT-SHELL

Weight: 330 GR/MQ

Sizes:

Packaging: 1/20

MADE IN: MADE IN CHINA

**HS CODE:** 62113390