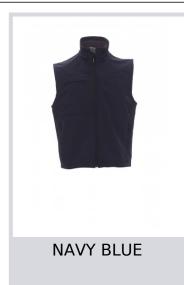

# **BERING**

000216-0053

WP/MM 8000 MVP/GR 800 Men's comfort-fit vest with long taped SBS zip, two side pockets with zip, breast pocket with foldaway badge holder, drawstring waist. Inner pocket and two zips for easier printing and embroidery on the chest and shoulders.

**Composition:** 93% POLYESTER + 7 %ELASTANE

**Appearance:** SOFT-SHELL

Weight: 330 GR/MQ

Sizes:

Packaging: 1/20

MADE IN: MADE IN CHINA

**HS CODE:** 62113390

### Colors





















# **Size Guide**

| International Sizes | XXS     |       | XS |    | S   |     | М       |     | L   |     | XL      |      | XXL   |       | 3XL   |       | 4XL |     | 5)  | XL    |
|---------------------|---------|-------|----|----|-----|-----|---------|-----|-----|-----|---------|------|-------|-------|-------|-------|-----|-----|-----|-------|
| IT - DE             | 36      | 38    | 40 | 42 | 44  | 46  | 48      | 50  | 52  | 54  | 56      | 58   | 60    | 62    | 64    | 66    | 68  | 70  | 72  | 74    |
| FR - ES             | 32      | 34    | 36 | 38 | 40  | 42  | 44      | 46  | 48  | 50  | 52      | 54   | 56    | 58    | 60    | 62    | 64  | 66  | 68  | 70    |
| UK                  | 29      | 30    | 31 | 33 | 34  | 36  | 38      | 39  | 41  | 42  | 44