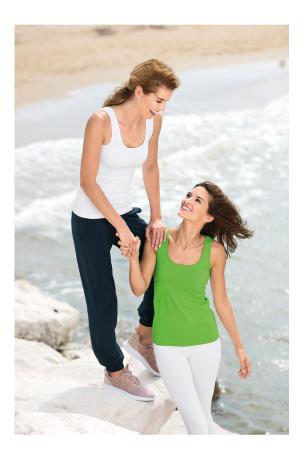

## Leggings Ladies

Single Jersey, 95 % cotton, 5 % elastane

- stretch fabric for better dimensional stability
- ideal for sport and leisure activities
- slim fit cut without side seams
- elastic waistband