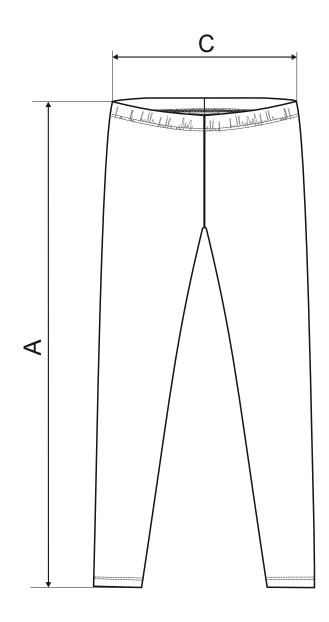

### SIZE SPECIFICATION [cm]

| size | XS | S  | М  | L  | XL  | 2XL | 3XL |
|------|----|----|----|----|-----|-----|-----|
| Α    | 85 | 89 | 93 | 98 | 102 | 104 | 105 |
| С    | 29 | 32 | 35 | 38 | 41  | 44  | 47  |

All size specifications listed are in cm. Accepted tolerance of up to  $\pm$  5%.