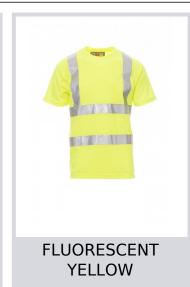

## **AVENUE**

000342-0028

Short-sleeved, round neck T-shirt, high visibility with reflective

stripes, covered neck seam. **Composition:** 100% POLYESTER

**Appearance:** DRY-TECH Weight: 150 GR/MQ

Sizes:

Packaging: 1/50

MADE IN: MADE IN CHINA **HS CODE:** 61103091

## **Colors**













## **Size Guide**

| International Sizes | XXS     |       | XS |    | S   |     | M       |     | L   |     | XL      |      | XXL   |       | 3XL   |       | 4XL |     | 5XL |     |
|---------------------|---------|-------|----|----|-----|-----|---------|-----|-----|-----|---------|------|-------|-------|-------|-------|-----|-----|-----|-----|
| IT - DE             | 36      | 38    | 40 | 42 | 44  | 46  | 48      | 50  | 52  | 54  | 56      | 58   | 60    | 62    | 64    | 66    | 68  | 70  | 72  | 74  |
| FR - ES             | 32      | 34    | 36 | 38 | 40  | 42  | 44      | 46  | 48  | 50  | 52      | 54   | 56    | 58    | 60    | 62    | 64  | 66  | 68  | 70  |
| UK                  | 29      | 30    | 31 | 33 | 34  | 36  | 38      | 39  | 41  | 42  | 44      | 46   | 47