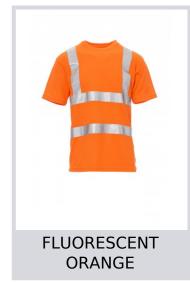

## **AVENUE**

000342-0028

Short-sleeved, round neck T-shirt, high visibility with reflective

stripes, covered neck seam. **Composition:** 100% POLYESTER

**Appearance:** DRY-TECH Weight: 150 GR/MQ

Sizes:

Packaging: 1/50

MADE IN: MADE IN CHINA **HS CODE:** 61103091

## **Colors**













## **Size Guide**

| International Sizes | XXS     |       | XS |    | S   |     | M       |     | L   |     | XL      |      | XXL   |       | 3XL   |       | 4XL |     | 5XL |     |
|---------------------|---------|-------|----|----|-----|-----|---------|-----|-----|-----|---------|------|-------|-------|-------|-------|-----|-----|-----|-----|
| IT - DE             | 36      | 38    | 40 | 42 | 44  | 46  | 48      | 50  | 52  | 54  | 56      | 58   | 60    | 62    | 64    | 66    | 68  | 70  | 72  | 74  |
| FR - ES             | 32      | 34    | 36 | 38 | 40  | 42  | 44      | 46  | 48  | 50  | 52      | 54   | 56    | 58    | 60    | 62    | 64  | 66  | 68  | 70  |
| UK                  | 29      | 30    | 31 | 33 | 34  | 36  | 38      | 39  | 41  | 42  | 44      | 46   |