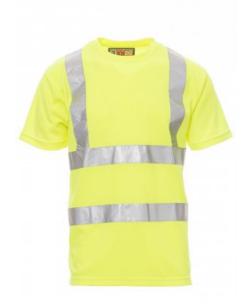

## **AVENUE**

000342-0028

Short-sleeved, round neck T-shirt, high visibility with reflective

stripes, covered neck seam. **Composition:** 100% POLYESTER

**Appearance:** DRY-TECH Weight: 150 GR/MQ

Sizes:

Packaging: 1/50