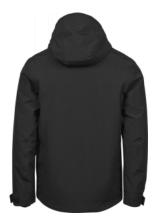

## ALL WEATHER WINTER JACKET

Style 9680

This jacket features a removable hood and chin protection, providing you with added versatility and comfort. The jacket also features a velcro strap at the wrist for a customized fit, two hidden front pockets for storing your essentials, and a chest pocket, all with SBS zippers.

## SPECIFICATIONS

Black

Four-way stretch fabric // Removable hood with adjustable string // Taped seams // Adjustabel hem with drawstring/stopper // Two hidden front pockets with warm lining // Chest pocket and inner pocket // Sleeves with hidden elastic storm cuff // Prepared for embroidery