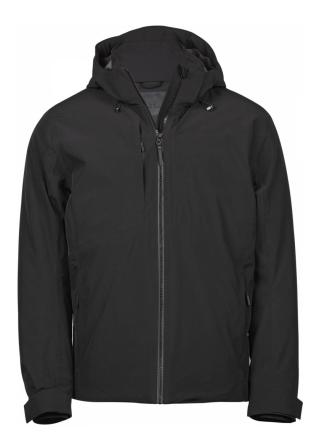

## ALL WEATHER WINTER JACKET

Style 9680

This jacket features a removable hood and chin protection, providing you with added versatility and comfort. The jacket also features a velcro strap at the wrist for a customized fit, two hidden front pockets for storing your essentials, and a chest pocket, all with SBS zippers.

## SPECIFICATIONS

Black

Four-way stretch fabric // Removable hood with adjustable string // Taped seams // Adjustabel hem with drawstring/stopper // Two hidden front pockets with warm lining // Chest pocket and inner pocket // Sleeves with hidden elastic storm cuff // Prepared for embroidery