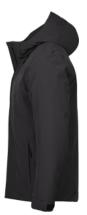

## ALL WEATHER WINTER JACKET

Style 9680

This jacket features a removable hood and chin protection, providing you with added versatility and comfort. The jacket also features a velcro strap at the wrist for a customized fit, two hidden front pockets for storing your essentials, and a chest pocket, all with SBS zippers.

## SPECIFICATIONS

Black

Four-way stretch fabric // Removable hood with adjustable string // Taped seams // Adjustabel hem with drawstring/stopper // Two hidden front pockets with warm lining // Chest pocket and inner pocket // Sleeves with hidden elastic storm cuff // Prepared for embroidery