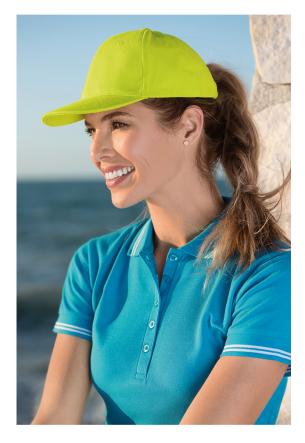

## **305 6P** Cap unisex

Brushed twill, 100 % cotton

- six-panel design
- bonded 2 front panels
- stitched, slightly curved peak
- embroidered air holes
- sweatband
- size adjustable by brass clip

# **305** 6P ♀ੋਂ