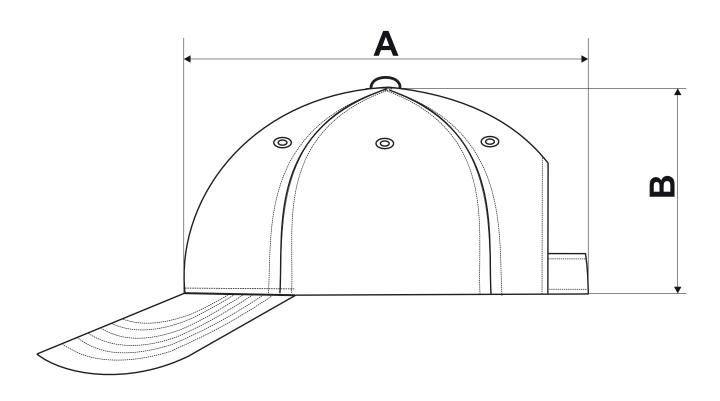

### SIZE SPECIFICATION [cm]

| size | uni |
|------|-----|
| Α    | 19  |
| В    | 11  |

All size specifications listed are in cm. Accepted tolerance of up to  $\pm$  5%.