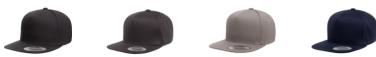

## YP CLASSICS® 5-PANEL COTTON TWILL SNAPBACK CAP

YP CLASSICS® SNAPBACK, TOP SELLERS

BLACK

19-4305

DARK GREY

19-3905

GREY 18-4105 NAVY

19-4025

RED

ROYAL

WHITE

19-1664 19-3864 19-1934

**CONTENTS** 100% Cotton

SIZES

OSFA (6 5/8" - 7 5/8")

**PROFILE** High