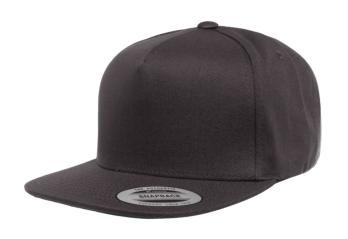

## YP CLASSICS® 5-PANEL COTTON TWILL SNAPBACK CAP

YP CLASSICS® SNAPBACK, TOP SELLERS

BLACK

19-4305

DARK GREY

19-3905

GREY 18-4105 NAVY

19-4025

## PRODUCT DETAILS

Inspired by your creativity, YP Classics® 5-Panel Cotton Twill Snapback cap features the connected front panel perfect for screenprinting. Bring your design to life with the 5-panel snapback cap.

- Classic snapback cap with large front panel ideal for screenprinting
- Hard buckram. Structured
- Matching plastic snapback closure
- Green undervisor, 8-row stitching on visor