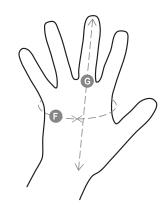

## **Size Guide**

| Taglie Internazionali    | XS     | S      | М      | L    | XL   | XXL  |
|--------------------------|--------|--------|--------|------|------|------|
| Taglie Numeriche         | 6      | 7      | 8      | 9    | 10   | 11   |
| ( <b>F</b> ) - <i>cm</i> | 15,2   | 17,8   | 20,3   | 22,9 | 25,4 | 27,9 |
| ( <b>F</b> ) - <i>in</i> | 6      | 7      | 8      | 9    | 10   | 11   |
| ( <b>G</b> ) - <i>cm</i> | 16     | 17,1   | 18,2   | 19,2 | 20,4 | 21,5 |
| ( <b>G</b> ) - in        | 6-61/2 | 61/2-7 | 7-71/2 | 71/2 | 8    | 81/2 |