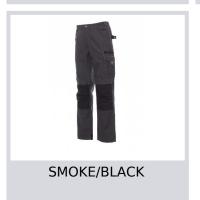

# **VIKING**

000436-0104

Men's all-season trousers with reinforced Cordura kneepads, side elastic and waist belt loops. Zip fastening with metal button, two front pockets in the same material as the trousers, two multifunction side pockets with detachable, foldaway badge holder, one zip pocket, two open front pockets, hammer holder. Contrasting inserts and stitching, triple seams on the inner and outer leg.

**Composition:** 65% POLYESTER + 35% COTTON **Appearance: POLYESTER AND CANVAS BLEND** 

Weight: 315 GR/MQ

Sizes:

Packaging: 1/15

MADE IN: MADE IN CHINA **HS CODE:** 62034311











## Colors







## **Washing instructions**











#### **Size Guide**

| International Sizes | XXS     |       | XS |    | S   |     | M       |     | L   |     | XL      |      | XXL   |       | 3XL   |     | 4XL |     | 5XL |     |
|---------------------|---------|-------|----|----|-----|-----|---------|-----|-----|-----|---------|------|-------|-------|-------|-----|-----|-----|-----|-----|
| IT - DE             | 36      | 38    | 40 | 42 | 44  | 46  | 48      | 50  | 52  | 54  | 56      | 58   | 60    | 62    | 64    | 66  | 68  | 70  | 72  | 74  |
| FR - ES             | 32      | 34    | 36 | 38 | 40  | 42  | 44      | 46  | 48  | 50  | 52      | 54   | 56    | 58    | 60    | 62  | 64  | 66  | 68  | 70  |
| UK                  | 29      | 30    | 31 | 33 | 34  | 36  | 38      | 39  | 41  |