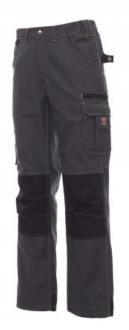

# **VIKING**

000436-0104

Men's all-season trousers with reinforced Cordura kneepads, side elastic and waist belt loops. Zip fastening with metal button, two front pockets in the same material as the trousers, two multifunction side pockets with detachable, foldaway badge holder, one zip pocket, two open front pockets, hammer holder. Contrasting inserts and stitching, triple seams on the inner and outer leg.

**Composition:** 65% POLYESTER + 35% COTTON **Appearance: POLYESTER AND CANVAS BLEND** 

Weight: 315 GR/MQ

Sizes:

Packaging: 1/15

MADE IN: MADE IN CHINA **HS CODE:** 62034311