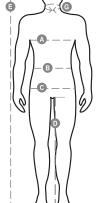

#### **Size Guide**

| International Sizes | XXS     |       | XS |    | S   |     | M       |     | L   |     | XL      |      | XXL   |       | 3XL   |     | 4XL |     | 5XL |     |
|---------------------|---------|-------|----|----|-----|-----|---------|-----|-----|-----|---------|------|-------|-------|-------|-----|-----|-----|-----|-----|
| IT - DE             | 36      | 38    | 40 | 42 | 44  | 46  | 48      | 50  | 52  | 54  | 56      | 58   | 60    | 62    | 64    | 66  | 68  | 70  | 72  | 74  |
| FR - ES             | 32      | 34    | 36 | 38 | 40  | 42  | 44      | 46  | 48  | 50  | 52      | 54   | 56    | 58    | 60    | 62  | 64  | 66  | 68  | 70  |
| UK                  | 29      | 30    | 31 | 33 | 34  | 36  | 38      | 39  | 41  | 42  | 44      | 46   | 47    | 48    | 50    | 52  | 53  | 55  | 56  | 58  |
| (G) - cm            | 37      | 37    | 38 | 38 | 39  | 39  | 40      | 40  | 41  | 41  | 42,5    | 42,5 | 44    | 44    | 45    | 45  | 46  | 46  | 47  | 47  |
| (G) - in            | 141/2   | 141/2 | 15 | 15 | 15½ | 15½ | 15¾     | 15¾ | 16  | 16  | 16¾     | 16¾  | 171/4 | 171/4 | 173/4 | 17¾ | 18  | 18  | 18½ | 18½ |
| (A) - cm            | 72      | 76    | 80 | 84 | 88  | 92  | 96      | 100 | 104 | 108 | 112     | 116  | 120   | 124   | 128   | 132 | 136 | 140 | 144 | 148 |
| (A) - in            | 28      | 30    | 31 | 33 | 34  | 36  | 38      | 39  | 41  | 42  | 44      | 46   | 47    | 48    | 50    | 52  | 53  | 55  | 56  | 58  |
| (B) - cm            | 64      | 68    | 72 | 74 | 76  | 80  | 84      | 88  | 92  | 96  | 100     | 104  | 108   | 112   | 116   | 120 | 124 | 128 | 132 | 136 |
| (B) - in            | 25      | 27    | 28 | 29 | 30  | 32  | 33      | 34  | 36  | 38  | 40      | 41   | 43    | 45    | 46    | 48  | 49  | 51  | 52  | 54  |
| (C) - cm            | 80      | 84    | 88 | 90 | 92  | 96  | 100     | 104 | 108 | 112 | 116     | 120  | 124   | 128   | 132   | 136 | 140 | 144 | 148 | 152 |
| (C) - in            | 31      | 33    | 34 | 35 | 36  | 38  | 39      | 41  | 42  | 44  | 46      | 47   | 49    | 50    | 52    | 53  | 55  | 56  | 58  | 59  |
| ( <b>D</b> ) - cm   | 82      | 82    | 84 | 84 | 85  | 85  | 86      | 86  | 87  | 87  | 88      | 88   | 88    | 88    | 88    | 88  | 89  | 89  | 89  | 89  |
| ( <b>D</b> ) - in   | 32      | 32    | 33 | 33 | 33  | 33  | 33      | 33  | 34  | 34  | 34      | 34   | 34    | 34    | 34    | 34  | 35  | 35  | 35  | 35  |
| (E) - cm            | 170/181 |       |    |    |     |     | 175/187 |     |     |     | 175/189 |      |       |       |       |     |     |     |     |     |
| (E) - in            | 67/71   |       |    |    |     |     | 69/73   |     |     |     | 69/75   |      |       |       |       |     |     |     |     |     |