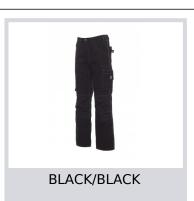

# **VIKING**

000436-0104

Men's all-season trousers with reinforced Cordura kneepads, side elastic and waist belt loops. Zip fastening with metal button, two front pockets in the same material as the trousers, two multifunction side pockets with detachable, foldaway badge holder, one zip pocket, two open front pockets, hammer holder. Contrasting inserts and stitching, triple seams on the inner and outer leg.

**Composition:** 65% POLYESTER + 35% COTTON **Appearance: POLYESTER AND CANVAS BLEND** 

Weight: 315 GR/MQ

Sizes:

Packaging: 1/15

MADE IN: MADE IN CHINA **HS CODE:** 62034311











## Colors







## **Washing instructions**











#### **Size Guide**

| International Sizes | XXS     |       | XS |    | S   |     | M       |     | L   |     | XL      |      | XXL   |       | 3XL   |     | 4XL |     | 5XL |     |
|---------------------|---------|-------|----|----|-----|-----|---------|-----|-----|-----|---------|------|-------|-------|-------|-----|-----|-----|-----|-----|
| IT - DE             | 36      | 38    | 40 | 42 | 44  | 46  | 48      | 50  | 52  | 54  | 56      | 58   | 60    | 62    | 64    | 66  | 68  | 70  | 72  | 74  |
| FR - ES             | 32      | 34    | 36 | 38 | 40  | 42  | 44      | 46  | 48  | 50  | 52      | 54   | 56    | 58    | 60    | 62  | 64  | 66  | 68  | 70  |
| UK                  | 29      | 30    | 31 | 33 | 34  | 36  | 38      | 39  | 41