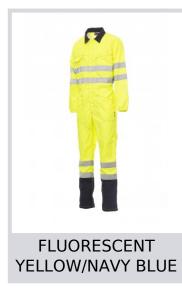

## **SHIP**

001315-0336

High visibility tracksuit with reflective stripes, central zip with double metal pull, elastic at the back of the waist. Triple seams on the crotch and inside leg. Two large patch pockets, two chest pockets, one with flap and hook ring for ID holders, one pen pocket, one back pocket with flap, one side tape measure pocket on the right, cuffs with elastic bands.

**Composition:** 50% COTTON 50% POLYESTER

**Appearance:** TWILL Weight: 250 GR/MQ

Sizes:

Packaging: 1/10

MADE IN: MADE IN CHINA **HS CODE:** 62113900

## Colors

















## **Size Guide**

| International Sizes | XXS     |       | XS |    | S   |     | M       |       | Ļ   |     | XL      |       | XXL   |       | 3XL   |       | 4XL |     | 5XL   |       |  |
|---------------------|---------|-------|----|----|-----|-----|---------|-------|-----|-----|---------|-------|-------|-------|-------|-------|-----|-----|-------|-------|--|
| IT - DE             | 36      | 38    | 40 | 42 | 44  | 46  | 48      | 50    | 52  | 54  | 56      | 58    | 60    | 62    | 64    | 66    | 68  | 70  | 72    | 74    |  |
| FR - ES             | 32      | 34    | 36 | 38 | 40  | 42  | 44      | 46    | 48  | 50  | 52      | 54    | 56    | 58    | 60    | 62    | 64  | 66  | 68    | 70    |  |
| UK                  | 29      | 30    | 31 | 33 | 34  | 36  | 38