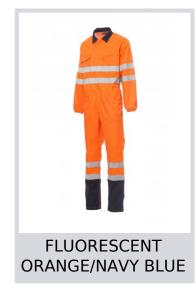

## **SHIP**

001315-0336

High visibility tracksuit with reflective stripes, central zip with double metal pull, elastic at the back of the waist. Triple seams on the crotch and inside leg. Two large patch pockets, two chest pockets, one with flap and hook ring for ID holders, one pen pocket, one back pocket with flap, one side tape measure pocket on the right, cuffs with elastic bands.

**Composition:** 50% COTTON 50% POLYESTER

**Appearance:** TWILL Weight: 250 GR/MQ

Sizes:

Packaging: 1/10

MADE IN: MADE IN CHINA **HS CODE:** 62113900

## Colors

















## **Size Guide**

| International Sizes | XXS     |       | XS |    | S   |     | M       |       | Ļ   |     | XL      |       | XXL   |       | 3XL   |       | 4XL |     | 5XL   |       |  |
|---------------------|---------|-------|----|----|-----|-----|---------|-------|-----|-----|---------|-------|-------|-------|-------|-------|-----|-----|-------|-------|--|
| IT - DE             | 36      | 38    | 40 | 42 | 44  | 46  | 48      | 50    | 52  | 54  | 56      | 58    | 60    | 62    | 64    | 66    | 68  | 70  | 72    | 74    |  |
| FR - ES             | 32      | 34    | 36 | 38 | 40  | 42  | 44      | 46    | 48  | 50  | 52      | 54    | 56    | 58    | 60    | 62    | 64  | 66  | 68    | 70    |  |
| UK                  | 29      | 30    | 31 | 33 | 34  | 36  | 3