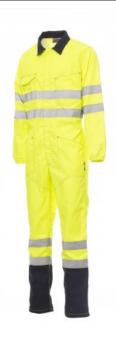

## **SHIP**

001315-0336

High visibility tracksuit with reflective stripes, central zip with double metal pull, elastic at the back of the waist. Triple seams on the crotch and inside leg. Two large patch pockets, two chest pockets, one with flap and hook ring for ID holders, one pen pocket, one back pocket with flap, one side tape measure pocket on the right, cuffs with elastic bands.

**Composition:** 50% COTTON 50% POLYESTER

**Appearance:** TWILL Weight: 250 GR/MQ

Sizes:

Packaging: 1/10

MADE IN: MADE IN CHINA **HS CODE:** 62113900