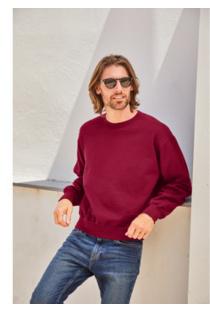

## 0622760 Supercotton™ Sweat

Our new heavyweight 405g/m2 Supercotton<sup>™</sup> Sweat is designed for durability. It's perfect for both workwear and casualwear and features a soft-brushed inner fleece for warmth and comfort.

## DESCRIPTION

- Classic Fit
- Crew Neck
- Tear away label
- Set-In sleeve
- 1x1 rib cuff &
- waistband

LAUNDRY TEMPERATURE

Laundry wash at or below 40°C