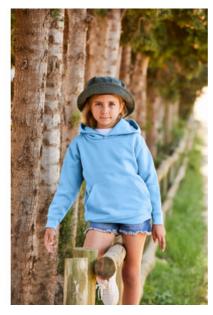

# 0620370 KIDS PREMIUM HOODED SWEAT

# **DESCRIPTION**

- Single jersey back neck tape
- Double fabric hood without draw cord, in-line with European childrenswear legislation
- Front kangaroo pocket
- Waist and cuff in cotton/elastane rib