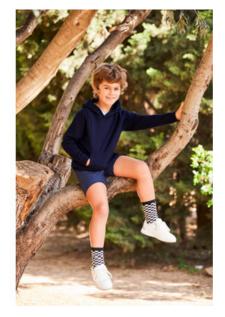

# 0620090 KIDS LIGHTWEIGHT HOODED SWEAT

Red

White

Deep Navy

Heather Grey

Royal Blue

Black

# **DESCRIPTION**

- Lightweight unbrushed fleece
- Raglan sleeves
- Hood without draw cord, in-line with European childrenswear legislation
- Front kangaroo pocket
- Waist and cuff in cotton/LYCRA® rib
- Lightweight unbrushed fleece
- Raglan sleeves
- Hood without draw cord, in-line with European childrenswear legislation
- Front kangaroo pocket
- Waist and cuff in cotton/LYCRA® rib