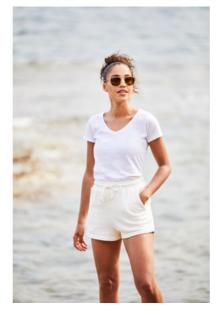

# 0614440 LADIES 150 V-NECK T

#### **DESCRIPTION**

- 100% combed ring-spun cotton
- Soft hand feel
- Shaped side seams for a feminine fit
- Narrow V-neck with 1x1 rib
- Self-fabric back neck tape
- New tear away back neck label )