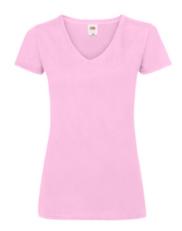

#### **DESCRIPTION**

- V-Neck with cotton/LYCRA® rib
- Self-fabric back neck tape
- Shaped side seams for a feminine fit
- Fine knit gauge for enhanced printability